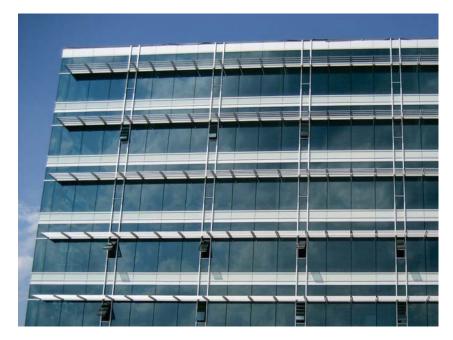

## Ferguson-EAP Sunshades For Curtain Wall Systems

Ferguson's 100 Series Sunshades have been developed for use with Ferguson's curtain wall systems. The sunshades are available with numerous blade and end cap options. Custom designs are also available to meet your specific project requirements for appearance and performance. They are available in painted or anodized finish, and are easily installed into Ferguson's curtain wall systems. The 100 series sunshades are engineered for dead, wind and snow loads. Glass sunshade options are also available.