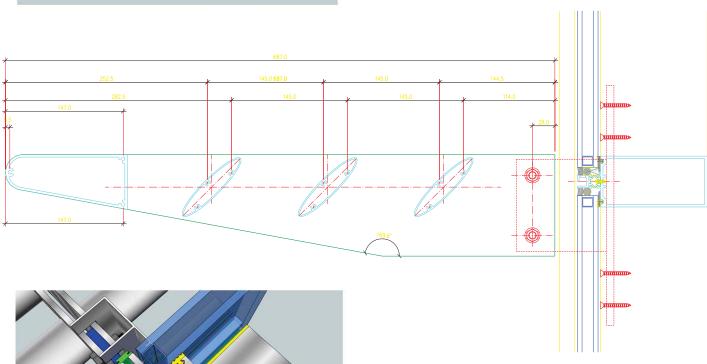

## Ferguson-EAP Sunshades For Curtain Wall Systems

Ferguson's 100 Series Sunshades have been developed for use with Ferguson's curtain wall systems. The sunshades are available with numerous blade and end cap options. Custom designs are also available to meet your specific project requirements for appearance and performance. They are available in painted or anodized finish, and are easily installed into Ferguson's curtain wall systems. The 100 series sunshades are engineered for dead, wind and snow loads. Glass sunshade options are also available.

**EAP 100 Series Sunshades** 

EAP 100 Series Sunshades

EAP 100 Series Sunshades