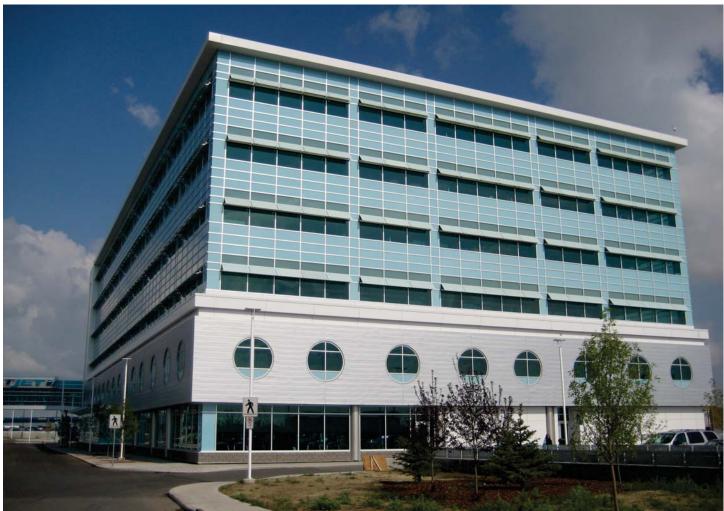

## Ferguson-EAP Sunshades For Curtain Wall Systems

Ferguson's 100 Series Sunshades have been developed for use with Ferguson's curtain wall systems. The sunshades are available with numerous blade and end cap options. Custom designs are also available to meet your specific project requirements for appearance and performance. They are available in painted or anodized finish, and are easily installed into Ferguson's curtain wall systems. The 100 series sunshades are engineered for dead, wind and snow loads. Glass sunshade options are also available.