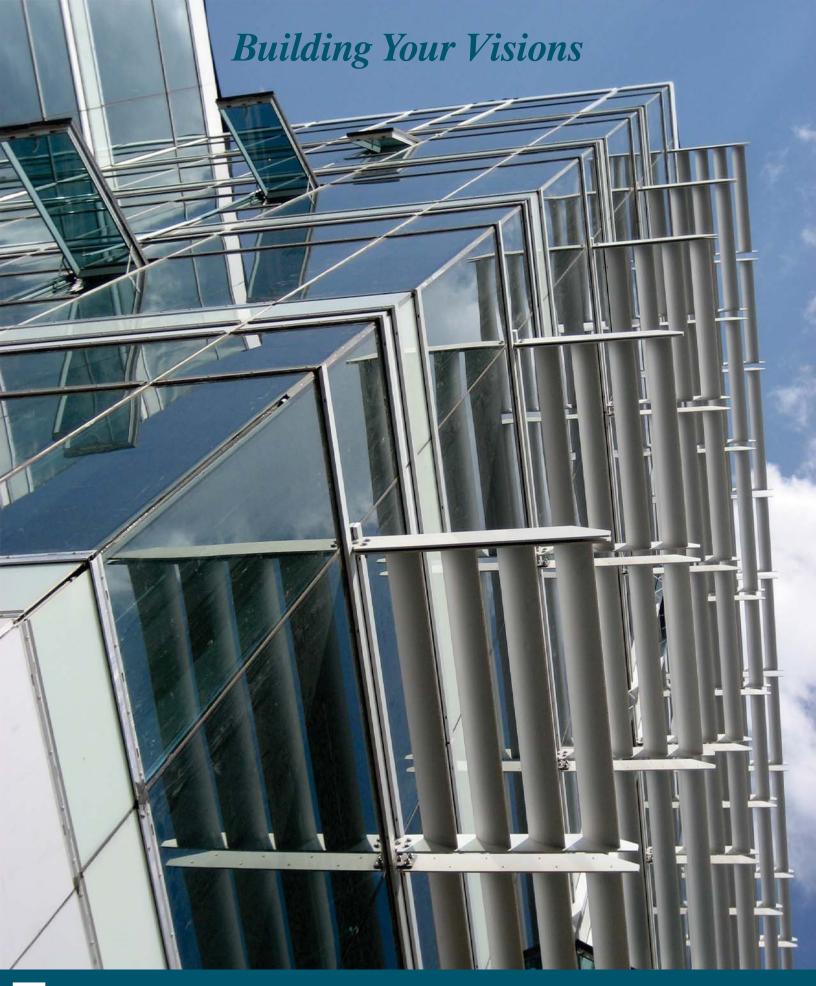

## Ferguson-EAP Sunshades For Curtain Wall Systems

Ferguson's 100 Series Sunshades have been developed for use with Ferguson's curtain wall systems. The sunshades are available with numerous blade and end cap options. Custom designs are also available to meet your specific project requirements for appearance and performance. They are available in painted or anodized finish, and are easily installed into Ferguson's curtain wall systems. The 100 series sunshades are engineered for dead, wind and snow loads. Glass sunshade options are also available.