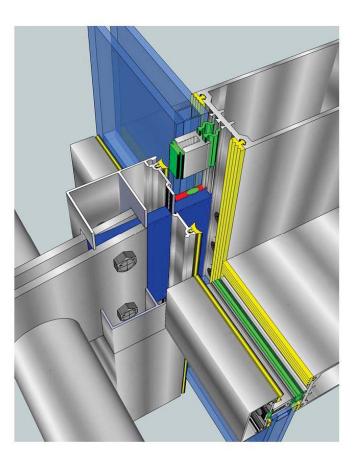

## Ferguson-EAP Sunshades For Curtain Wall Systems

Ferguson's 100 Series Sunshades have been developed for use with Ferguson's curtain wall systems. The sunshades are available with numerous blade and end cap options. Custom designs are also available to meet your specific project requirements for appearance and performance. They are available in painted or anodized finish, and are easily installed into Ferguson's curtain wall systems. The 100 series sunshades are engineered for dead, wind and snow loads. Glass sunshade options are also available.

**EAP 100 Series Sunshades** 

EAP 100 Series Sunshades

EAP 100 Series Sunshades