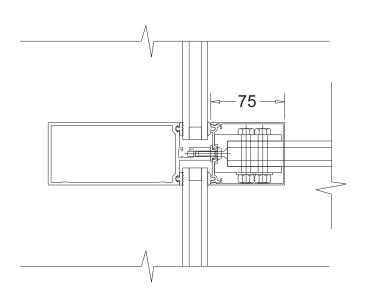

## Ferguson-EAP Sunshades For Curtain Wall Systems

Ferguson's 100 Series Sunshades have been developed for use with Ferguson's curtain wall systems. The sunshades are available with numerous blade and end cap options. Custom designs are also available to meet your specific project requirements for appearance and performance. They are available in painted or anodized finish, and are easily installed into Ferguson's curtain wall systems. The 100 series sunshades are engineered for dead, wind and snow loads. Glass sunshade options are also available.

**EAP 100 Series Sunshades** 

EAP 100 Series Sunshades

EAP 100 Series Sunshades