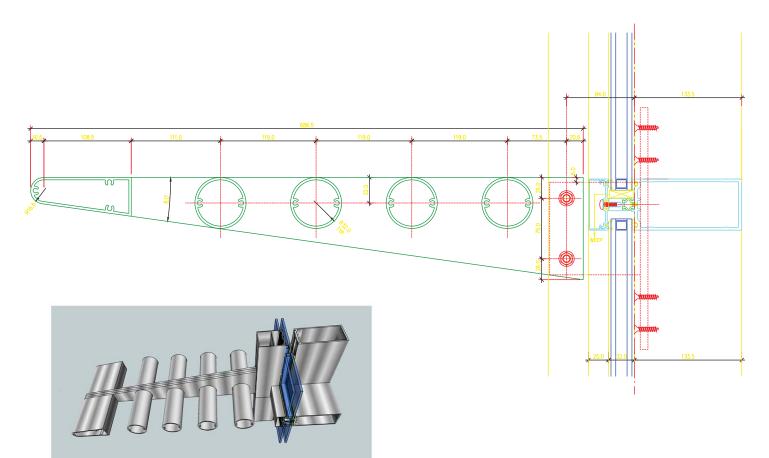

## Ferguson-EAP Sunshades For Curtain Wall Systems

Ferguson's 100 Series Sunshades have been developed for use with Ferguson's curtain wall systems. The sunshades are available with numerous blade and end cap options. Custom designs are also available to meet your specific project requirements for appearance and performance. They are available in painted or anodized finish, and are easily installed into Ferguson's curtain wall systems. The 100 series sunshades are engineered for dead, wind and snow loads. Glass sunshade options are also available.

**EAP 100 Series Sunshades** 

EAP 100 Series Sunshades

EAP 100 Series Sunshades