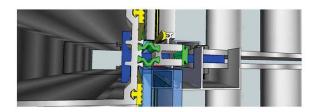

## Ferguson-EAP Sunshades For Curtain Wall Systems

Ferguson's 100 Series Sunshades have been developed for use with Ferguson's curtain wall systems. The sunshades are available with numerous blade and end cap options. Custom designs are also available to meet your specific project requirements for appearance and performance. They are available in painted or anodized finish, and are easily installed into Ferguson's curtain wall systems. The 100 series sunshades are engineered for dead, wind and snow loads. Glass sunshade options are also available.

**EAP 100 Series Sunshades** 

EAP 100 Series Sunshades

EAP 100 Series Sunshades