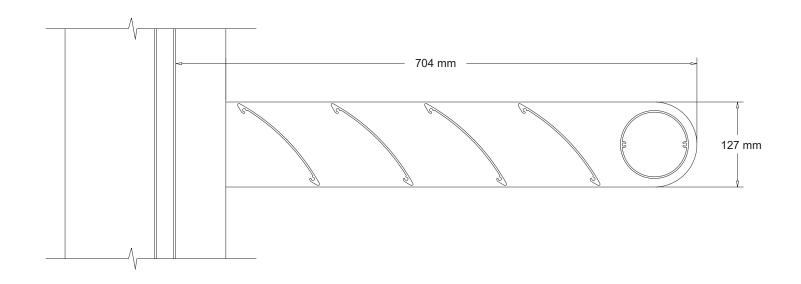

## Ferguson-EAP Sunshades For Curtain Wall Systems

Ferguson's 100 Series Sunshades have been developed for use with Ferguson's curtain wall systems. The sunshades are available with numerous blade and end cap options. Custom designs are also available to meet your specific project requirements for appearance and performance. They are available in painted or anodized finish, and are easily installed into Ferguson's curtain wall systems. The 100 series sunshades are engineered for dead, wind and snow loads. Glass sunshade options are also available.

**EAP 100 Series Sunshades** 

EAP 100 Series Sunshades

EAP 100 Series Sunshades